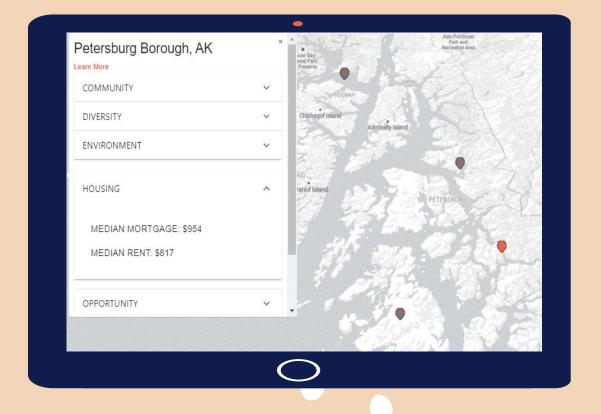

### Most important features

- Language and origin
- Housing
- Job opportunities

### Additional specific needs

- Ethnic grocery stores
- Services for elderly and people with disabilities
- Services for immigrants: legal, language school
- Path to naturalization
- Transportation and commute times