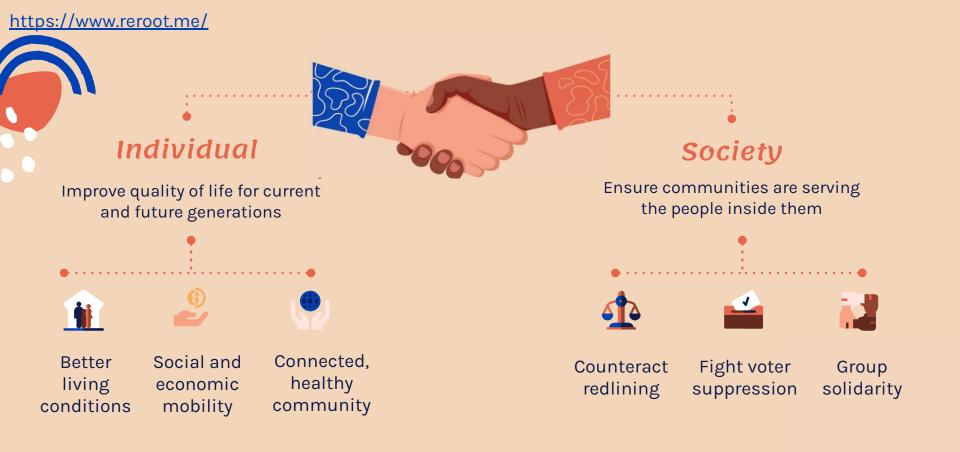

### Next steps

Long-term goals and vision

9-10%

of Americans move annually

As **social, economic, and climate landscapes** change, individuals and families might want to move to where they can find a community they know will be safe, welcoming, and prosperous.

Yet, moving is a huge risk that not many can afford to take, and not everyone is aware of **what opportunities may even exist**.